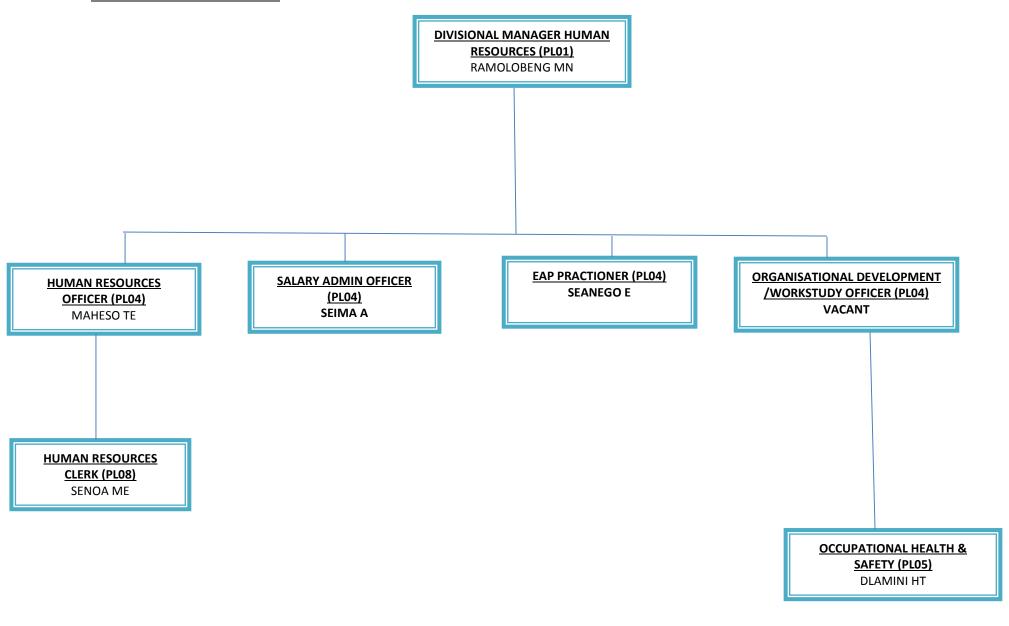

# ORGANIZATIONAL STRUCTURE 2016/17

## MAYOR'S OFFICE ORGANOGRAM

#### ORGANOGRAM- OFFICE OF THE MAYOR/CHIEF WHIP/SPEAKER



#### ORGANOGRAMS - MUNICIPAL MANAGER'S OFFICE DIVISION



#### **ORGANOGRAM- COMMUNICATION DIVISION**



#### **ORGANOGRAMS - MANAGER TECHNICAL SERVICES**















**DIVISION: PARKS & CEMETERIES** 

DIVISIONAL MANAGER: PARKS & COMMUNITY FACILITIES (T15)

MOTHAPO TJ



**DIVISION: SPORTS ARTS AND CULTURE** 











**DIVISION: PLANNING & ECONOMIC DEVELOPMENT** 

MANAGER PLANNING &
ECONOMIC DEVELOPMENT)
RAPUTSOA P



#### **DIVISION: LOCAL ECONOMIC DEVELOPMENT**







#### **DEPARTMENT: CORPORATE SERVICES**



#### **INFROMATION TECHNOLOGY DIVISION**





#### **DIVISION COUNCIL ADMINISTRATION (CONTINUED)**



#### **DIVISION: HUMAN RESOURCES**



### **DIVISIONAL MANAGER HUMAN RESOURCES DEVELOPMENT** (PL04) MAHLARE K **SKILLS DEVELOPMENT FACILITATOR (PL04)** MABUSELA MEF **TRAINING & DEVELOPMENT** CLERK (PLO8) VACANT

#### **DIVISION: LEGAL SERVICES**











#### **DIVISION: EXPENDITURE CONTINUE**



#### **DIVISION ASSETS MANAGEMENT**



#### **DIVISION ACCOUNTING SERVICES**