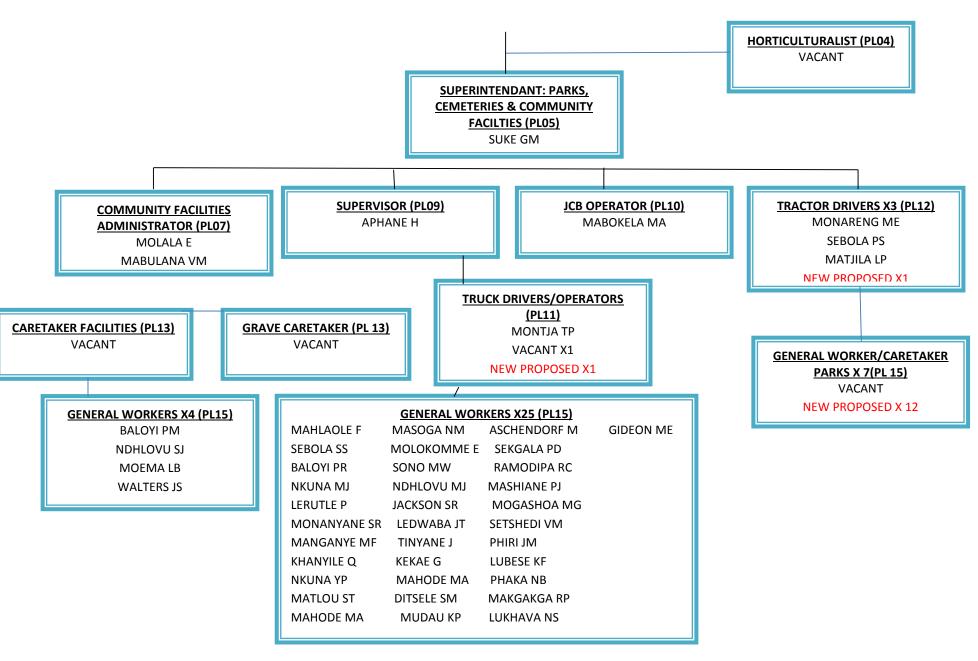

#### **ORGANOGRAMS - MANAGER TECHNICAL SERVICES**

**DIVISION: PARKS & CEMETERIES** 

DIVISIONAL MANAGER: PARKS & COMMUNITY FACILITIES (T15)

MOTHAPO TJ

**DIVISION: SPORTS ARTS AND CULTURE** 

**DIVISION: PLANNING & ECONOMIC DEVELOPMENT** 