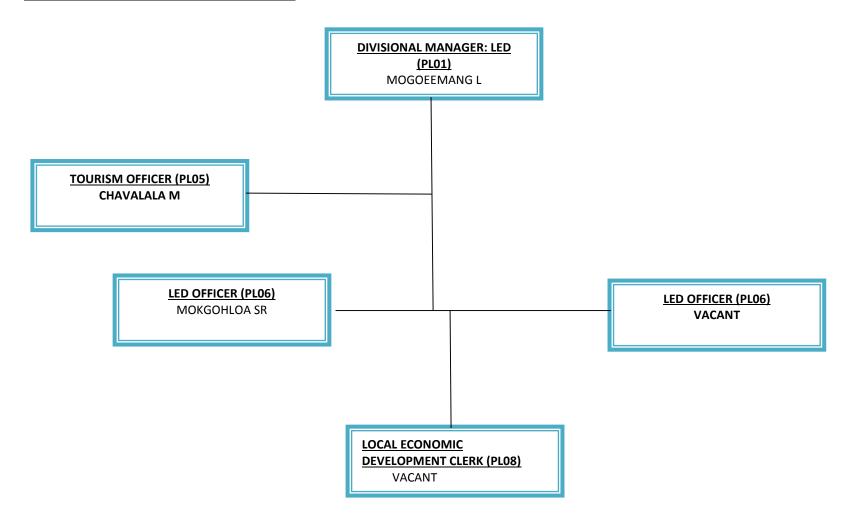

# ORGANIZATIONAL STRUCTURE 2016/17

## MAYOR'S OFFICE ORGANOGRAM

#### ORGANOGRAM- OFFICE OF THE MAYOR/CHIEF WHIP/SPEAKER



#### ORGANOGRAMS - MUNICIPAL MANAGER'S OFFICE DIVISION



#### **ORGANOGRAM- COMMUNICATION DIVISION**



#### **ORGANOGRAMS - MANAGER TECHNICAL SERVICES**















**DIVISION: PARKS & CEMETERIES** 

DIVISIONAL MANAGER: PARKS & COMMUNITY FACILITIES (T15)

MOTHAPO TJ



**DIVISION: SPORTS ARTS AND CULTURE** 











**DIVISION: PLANNING & ECONOMIC DEVELOPMENT** 

MANAGER PLANNING &
ECONOMIC DEVELOPMENT)
RAPUTSOA P



#### **DIVISION: LOCAL ECONOMIC DEVELOPMENT**







#### **DEPARTMENT: CORPORATE SERVICES**



#### **INFROMATION TECHNOLOGY DIVISION**





#### **DIVISION COUNCIL ADMINISTRATION (CONTINUED)**



#### **DIVISION: HUMAN RESOURCES**



### **DIVISIONAL MANAGER HUMAN RESOURCES DEVELOPMENT** (PL04) MAHLARE K **SKILLS DEVELOPMENT FACILITATOR (PL04)** MABUSELA MEF **TRAINING & DEVELOPMENT** CLERK (PLO8) VACANT

#### **DIVISION: LEGAL SERVICES**











#### **DIVISION: EXPENDITURE CONTINUE**



#### **DIVISION ASSETS MANAGEMENT**



#### **DIVISION ACCOUNTING SERVICES**