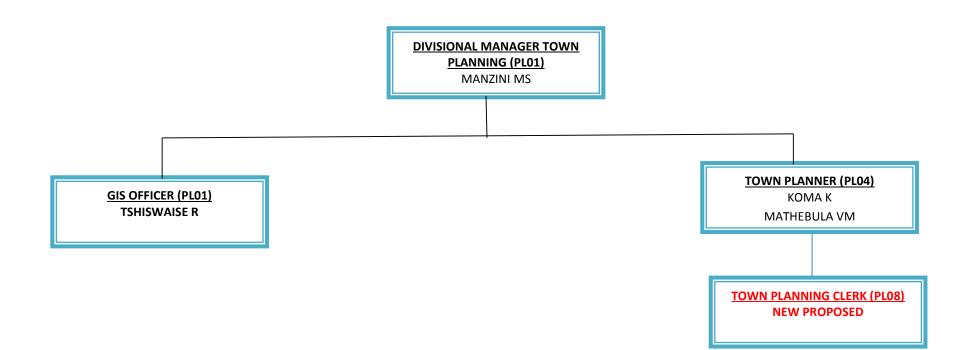

# ORGANIZATIONAL STRUCTURE 2016/17

## MAYOR'S OFFICE ORGANOGRAM

#### ORGANOGRAM- OFFICE OF THE MAYOR/CHIEF WHIP/SPEAKER



#### ORGANOGRAMS - MUNICIPAL MANAGER'S OFFICE DIVISION



#### **ORGANOGRAM- COMMUNICATION DIVISION**



#### **ORGANOGRAMS - MANAGER TECHNICAL SERVICES**















**DIVISION: PARKS & CEMETERIES** 

DIVISIONAL MANAGER: PARKS & COMMUNITY FACILITIES (T15)

MOTHAPO TJ



**DIVISION: SPORTS ARTS AND CULTURE** 











**DIVISION: PLANNING & ECONOMIC DEVELOPMENT** 

MANAGER PLANNING &
ECONOMIC DEVELOPMENT)
RAPUTSOA P



#### **DIVISION: LOCAL ECONOMIC DEVELOPMENT**







#### **DEPARTMENT: CORPORATE SERVICES**



#### **INFROMATION TECHNOLOGY DIVISION**





#### **DIVISION COUNCIL ADMINISTRATION (CONTINUED)**



#### **DIVISION: HUMAN RESOURCES**



### **DIVISIONAL MANAGER HUMAN RESOURCES DEVELOPMENT** (PL04) MAHLARE K **SKILLS DEVELOPMENT FACILITATOR (PL04)** MABUSELA MEF **TRAINING & DEVELOPMENT** CLERK (PLO8) VACANT

#### **DIVISION: LEGAL SERVICES**











#### **DIVISION: EXPENDITURE CONTINUE**



#### **DIVISION ASSETS MANAGEMENT**



#### **DIVISION ACCOUNTING SERVICES**