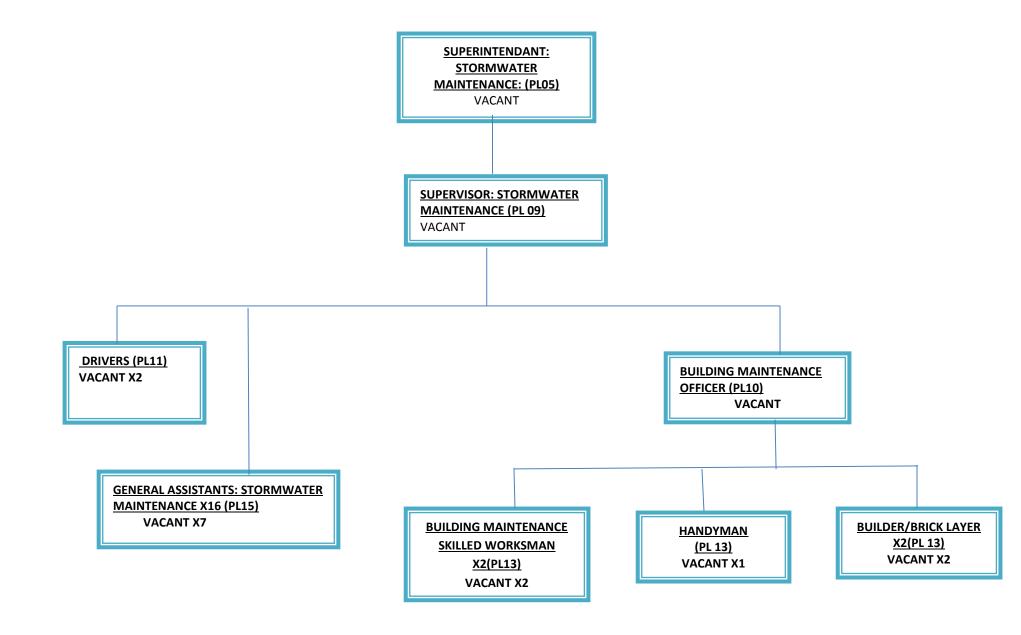

# APPROVED ORGANIZATIONAL STRUCTURE 2018/19

# MAYOR'S OFFICE ORGANOGRAM

### ORGANOGRAM- OFFICE OF THE MAYOR/CHIEF WHIP/SPEAKER



## MUNICIPAL MANAGER'S OFFICE ORGANOGRAM

### ORGANOGRAMS - MUNICIPAL MANAGER'S OFFICE DIVISION



### **ORGANOGRAM- COMMUNICATION DIVISION**



### TECHNICAL SERVICES OFFICE ORGANOGRANI

### **ORGANOGRAMS - MANAGER TECHNICAL SERVICES**









### **DIVISION: WATER & SANITATION (CONTINUED)**







### SOCIAL & COMMUNITY SERVICES ORGANOGRAM





### **DIVISION: SPORTS ARTS AND CULTURE**











### PLANNIG & FONDING OFFICE ORGANICANIAN



### **DIVISION: LOCAL ECONOMIC DEVELOPMENT**



### **DIVISION: TOWN PLANNING & HOUSING**





### Office of Corporate Organical

### **DEPARTMENT: CORPORATE SERVICES**



### **INFROMATION TECHNOLOGY DIVISION**



### **DIVISION: COUNCIL ADMIN**



### **DIVISION: COUNCIL ADMINISTRATION DIVISIONAL MANAGER COUNCIL ADMINISTRATION (PL01) SENIOR ADMIN OFFICER RECORDS (PL04)** VACANT **RECORDS CLERK (PL07)** ASSISTANT RECORDS CLERK X 2(PL08) VACANT X1 **MESSENGER (PL15)** VACANT **OFFICE ASSISTANT (PL14)**

### **DIVISION COUNCIL ADMINISTRATION (CONTINUED)**



### **DIVISION: HUMAN RESOURCE