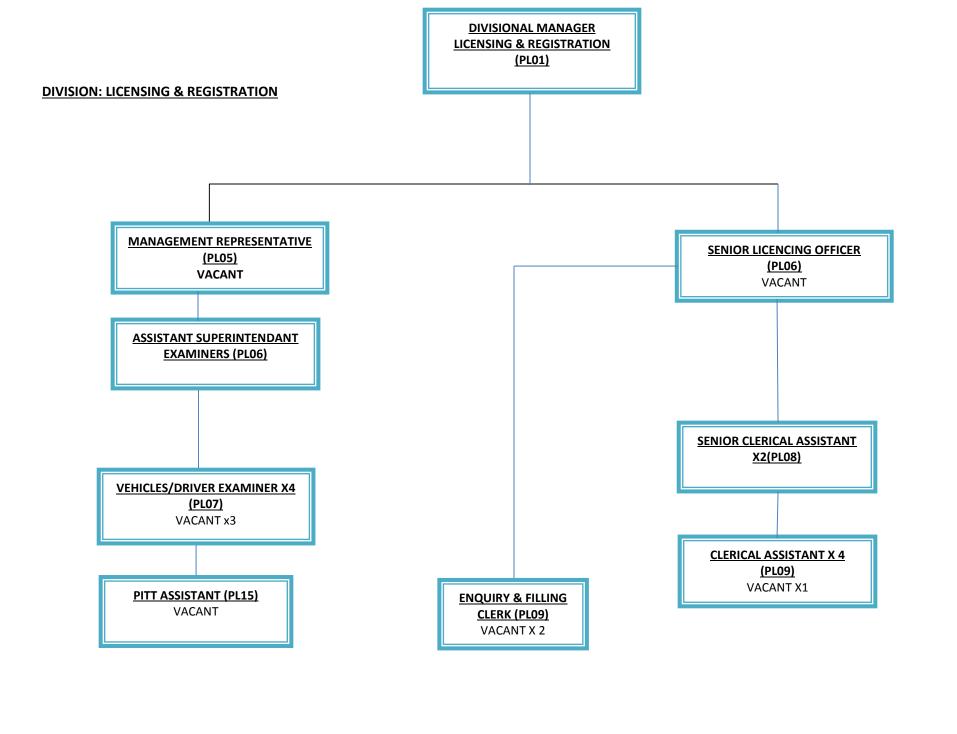

# APPROVED ORGANIZATIONAL STRUCTURE 2018/19

# MAYOR'S OFFICE ORGANOGRAM

### ORGANOGRAM- OFFICE OF THE MAYOR/CHIEF WHIP/SPEAKER



## MUNICIPAL MANAGER'S OFFICE ORGANOGRAM

### ORGANOGRAMS - MUNICIPAL MANAGER'S OFFICE DIVISION



### **ORGANOGRAM- COMMUNICATION DIVISION**



### TECHNICAL SERVICES OFFICE ORGANOGRANI

### **ORGANOGRAMS - MANAGER TECHNICAL SERVICES**









### **DIVISION: WATER & SANITATION (CONTINUED)**







### SOCIAL & COMMUNITY SERVICES ORGANOGRAM





### **DIVISION: SPORTS ARTS AND CULTURE**











### PLANNIG & FONDING OFFICE ORGANICANIAN



### **DIVISION: LOCAL ECONOMIC DEVELOPMENT**



### **DIVISION: TOWN PLANNING & HOUSING**





### Office of Corporate Organical

### **DEPARTMENT: CORPORATE SERVICES**



### **INFROMATION TECHNOLOGY DIVISION**



### **DIVISION: COUNCIL ADMIN**



### **DIVISION: COUNCIL ADMINISTRATION DIVISIONAL MANAGER COUNCIL ADMINISTRATION (PL01) SENIOR ADMIN OFFICER RECORDS (PL04)** VACANT **RECORDS CLERK (PL07)** ASSISTANT RECORDS CLERK X 2(PL08) VACANT X1 **MESSENGER (PL15)** VACANT **OFFICE ASSISTANT (PL14)**

### **DIVISION COUNCIL ADMINISTRATION (CONTINUED)**



### **DIVISION: HUMAN RESOURCES MANAGEMENT**



### **DIVISION: HUMAN RESOURCES DEVELOPMENT**

DIVISIONAL MANAGER HUMAN
RESOURCES DEVELOPMENT
(PL01)

SKILLS DEVELOPMENT
FACILITATOR (PL0