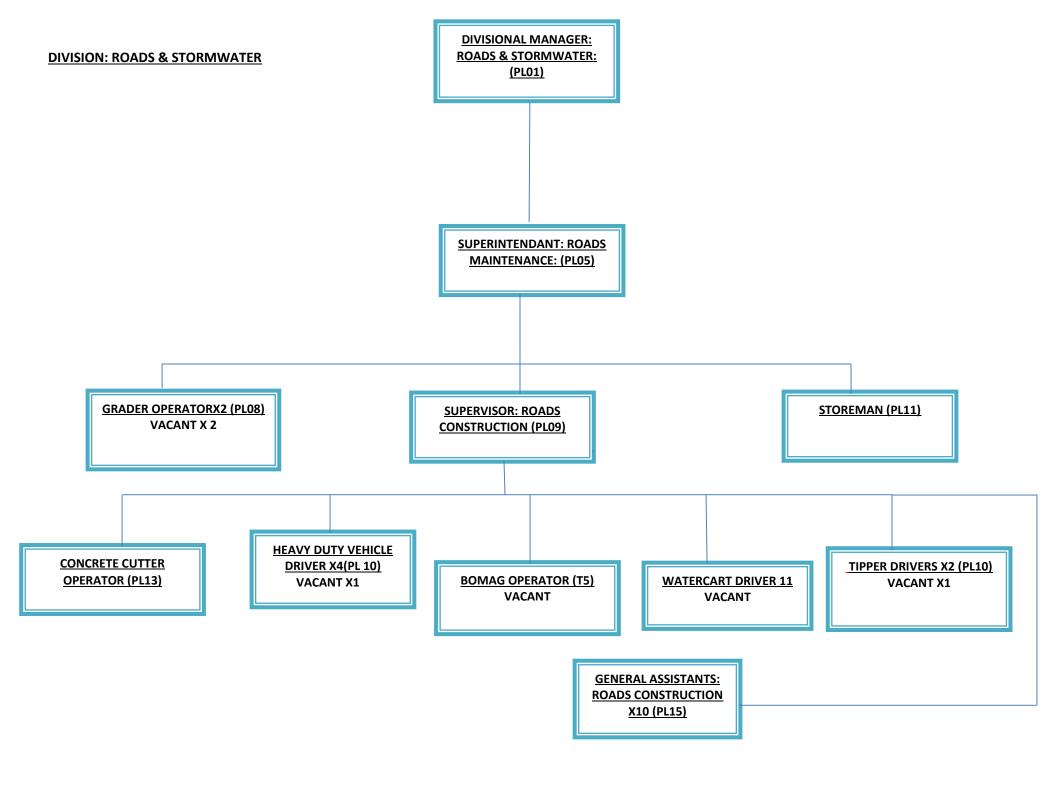

### TECHNICAL SERVICES OFFICE ORGANOGRANI

### **ORGANOGRAMS - MANAGER TECHNICAL SERVICES**