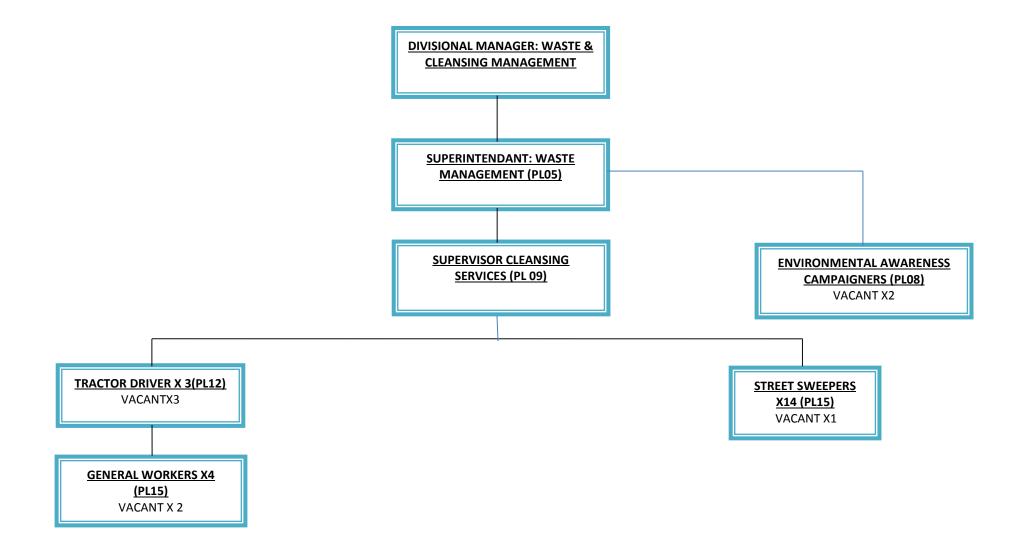

# APPROVED ORGANIZATIONAL STRUCTURE 2018/19

# MAYOR'S OFFICE ORGANOGRAM

### ORGANOGRAM- OFFICE OF THE MAYOR/CHIEF WHIP/SPEAKER



## MUNICIPAL MANAGER'S OFFICE ORGANOGRAM

### ORGANOGRAMS - MUNICIPAL MANAGER'S OFFICE DIVISION



### **ORGANOGRAM- COMMUNICATION DIVISION**



### TECHNICAL SERVICES OFFICE ORGANOGRANI

### **ORGANOGRAMS - MANAGER TECHNICAL SERVICES**









### **DIVISION: WATER & SANITATION (CONTINUED)**







### SOCIAL & COMMUNITY SERVICES ORGANOGRAM





### **DIVISION: SPORTS ARTS AND CULTURE**











### PLANNIG & FONDING OFFICE ORGANICANIAN



### **DIVISION: LOCAL ECONOMIC DEVELOPMENT**



### **DIVISION: TOWN PLANNING & HOUSING**





### Office of Corporate Organical

### **DEPARTMENT: CORPORATE SERVICES**



### **INFROMATION TECHNOLOGY DIVISION**



### **DIVISION: COUNCIL ADMIN**



### **DIVISION: COUNCIL ADMINISTRATION DIVISIONAL MANAGER COUNCIL ADMINISTRATION (PL01) SENIOR ADMIN OFFICER RECORDS (PL04)** VACANT **RECORDS CLERK (PL07)** ASSISTANT RECORDS CLERK X 2(PL08) VACANT X1 **MESSENGER (PL15)** VACANT **OFFICE ASSISTANT (PL14)**

### **DIVISION COUNCIL ADMINISTRATION (CONTINUED)**



### **DIVISION: HUMAN RESOURCES MANAGEMENT**



### **DIVISION: HUMAN RESOURCES DEVELOPMENT**

DIVISIONAL MANAGER HUMAN
RESOURCES DEVELOPMENT
(PL01)

SKILLS DEVELOPMENT
FACILITATOR (PL04)