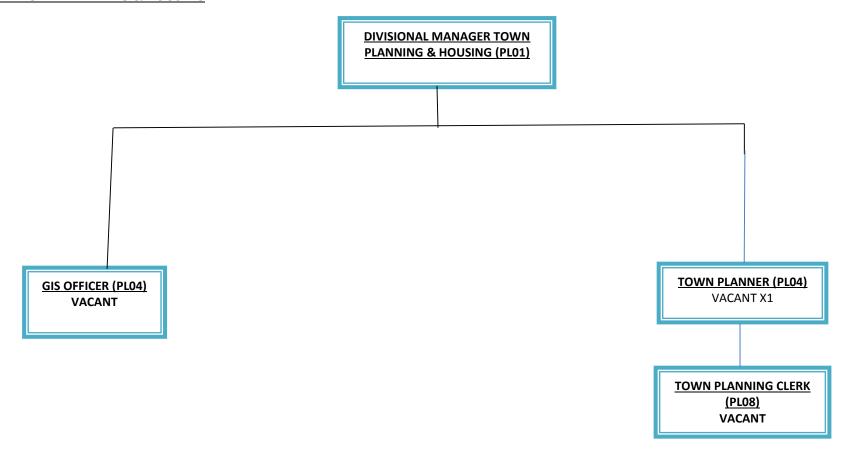

# APPROVED ORGANIZATIONAL STRUCTURE 2018/19

# MAYOR'S OFFICE ORGANOGRAM

### ORGANOGRAM- OFFICE OF THE MAYOR/CHIEF WHIP/SPEAKER



## MUNICIPAL MANAGER'S OFFICE ORGANOGRAM

### ORGANOGRAMS - MUNICIPAL MANAGER'S OFFICE DIVISION



### **ORGANOGRAM- COMMUNICATION DIVISION**



### TECHNICAL SERVICES OFFICE ORGANOGRANI

### **ORGANOGRAMS - MANAGER TECHNICAL SERVICES**









### **DIVISION: WATER & SANITATION (CONTINUED)**







### SOCIAL & COMMUNITY SERVICES ORGANOGRAM





### **DIVISION: SPORTS ARTS AND CULTURE**











### PLANNIG & FONDING OFFICE ORGANICANIAN



### **DIVISION: LOCAL ECONOMIC DEVELOPMENT**



### **DIVISION: TOWN PLANNING & HOUSING**





### Office of Corporate Organical

### **DEPARTMENT: CORPORATE SERVICES**



### **INFROMATION TECHNOLOGY DIVISION**



### **DIVISION: COUNCIL ADMIN**



### **DIVISION: COUNCIL ADMINISTRATION DIVISIONAL MANAGER COUNCIL ADMINISTRATION (PL01) SENIOR ADMIN OFFICER RECORDS (PL04)** VACANT **RECORDS CLERK (PL07)** ASSISTANT RECORDS CLERK X 2(PL08) VACANT X1 **MESSENGER (PL15)** VACANT **OFFICE ASSISTANT (PL14)**

### **DIVISION COUNCIL ADMINISTRATION (CONTINUED)**



### **DIVISION: HUMAN RESOURCES MANAGEMENT**



### **DIVISION: HUMAN RESOURCES DEVELOPMENT**

DIVISIONAL MANAGER HUMAN
RESOURCES DEVELOPMENT
(PL01)

SKILLS DEVELOPMENT
FACILITATOR (PL04)

### **CORPORATE SERVICES**



## BUDGET & TREASURY ORGANOGRAM









### **DIVISION ASSETS MANAGEMENT**



### **DIVISION BUDGET & REPOR