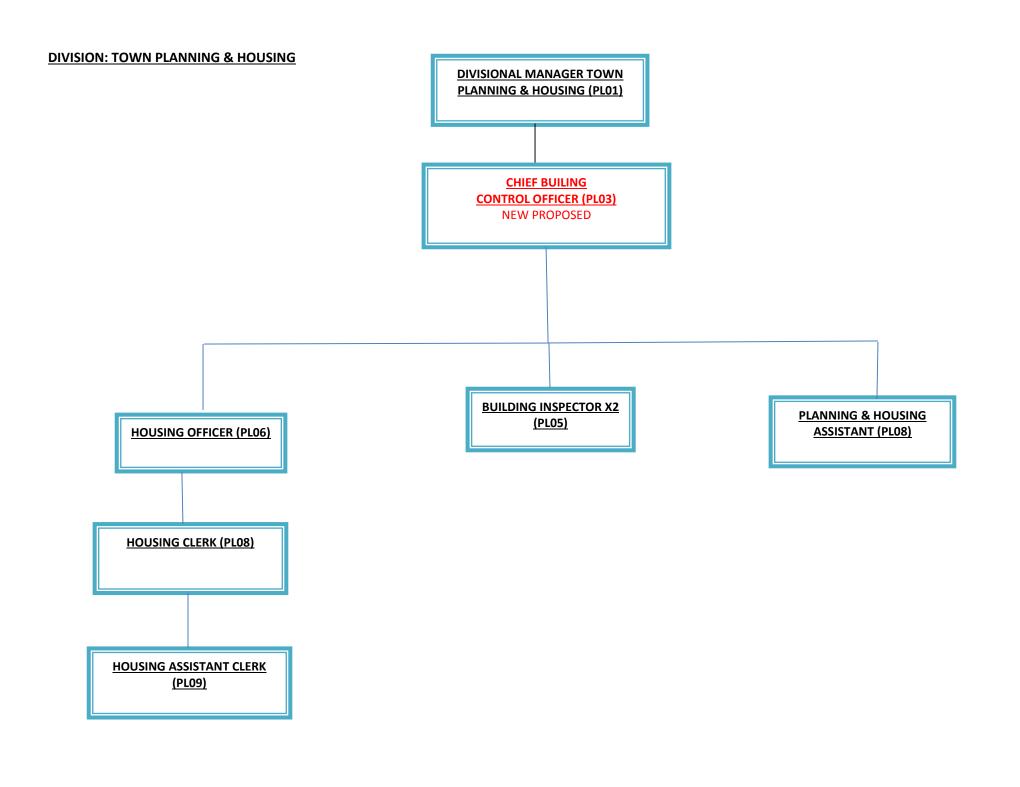

# APPROVED ORGANIZATIONAL STRUCTURE 2018/19

# MAYOR'S OFFICE ORGANOGRAM

### ORGANOGRAM- OFFICE OF THE MAYOR/CHIEF WHIP/SPEAKER



## MUNICIPAL MANAGER'S OFFICE ORGANOGRAM

### ORGANOGRAMS - MUNICIPAL MANAGER'S OFFICE DIVISION



### **ORGANOGRAM- COMMUNICATION DIVISION**



### TECHNICAL SERVICES OFFICE ORGANOGRANI

### **ORGANOGRAMS - MANAGER TECHNICAL SERVICES**









### **DIVISION: WATER & SANITATION (CONTINUED)**







### SOCIAL & COMMUNITY SERVICES ORGANOGRAM





### **DIVISION: SPORTS ARTS AND CULTURE**











### PLANNIG & FONDING OFFICE ORGANICANIAN



### **DIVISION: LOCAL ECONOMIC DEVELOPMENT**



### **DIVISION: TOWN PLANNING & HOUSING**





### Office of Corporate Organical

### **DEPARTMENT: CORPORATE SERVICES**



### **INFROMATION TECHNOLOGY DIVISION**



### **DIVISION: COUNCIL ADMIN**



### **DIVISION: COUNCIL ADMINISTRATION DIVISIONAL MANAGER COUNCIL ADMINISTRATION (PL01) SENIOR ADMIN OFFICER RECORDS (PL04)** VACANT **RECORDS CLERK (PL07)** ASSISTANT RECORDS CLERK X 2(PL08) VACANT X1 **MESSENGER (PL15)** VACANT **OFFICE ASSISTANT (PL14)**

### **DIVISION COUNCIL ADMINISTRATION (CONTINUED)**



### **DIVISION: HUMAN RESOURCES MANAGEMENT**



### **DIVISION: HUMAN RESOURCES DEVELOPMENT**

DIVISIONAL MANAGER HUMAN
RESOURCES DEVELOPMENT
(PL01)

SKILLS DEVELOPMENT
FACILITATOR (PL04)

### **CORPORATE SERVICES**



## BUDGET & TREASURY ORGANOGRAM









### **DIVISION ASSETS MANAGEMENT**



### **DIVISION BUDGET & REPORTI