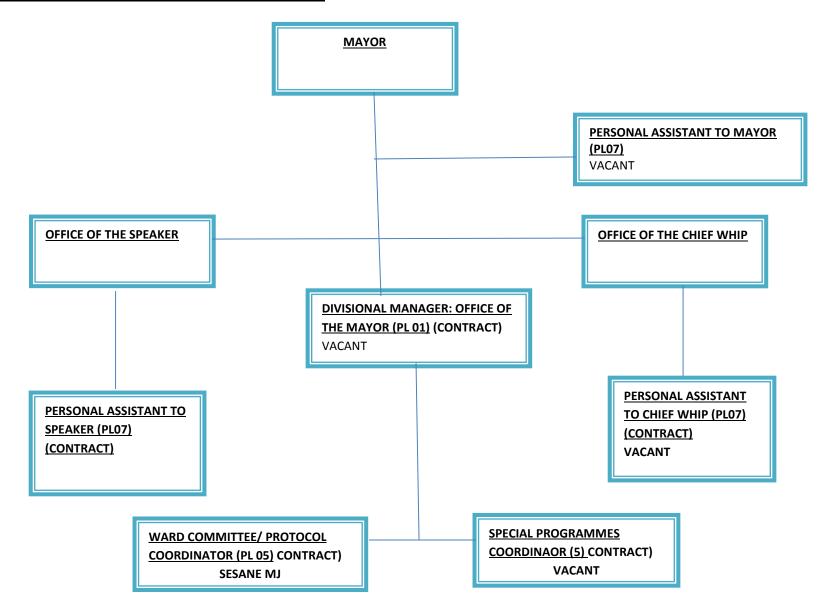

# MAYOR'S OFFICE ORGANOGRAM

### ORGANOGRAM- OFFICE OF THE MAYOR/CHIEF WHIP/SPEAKER