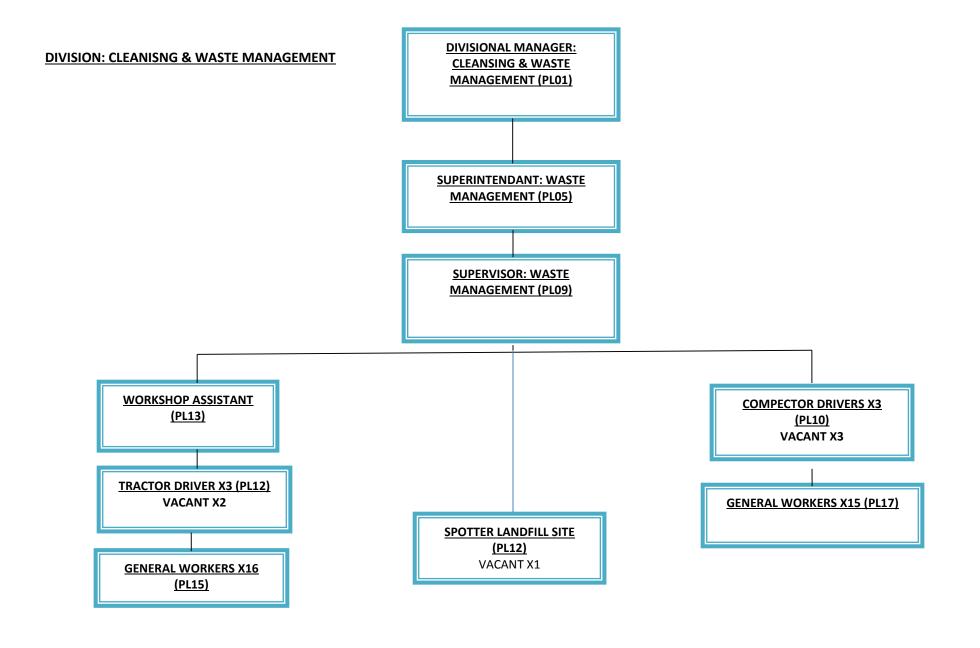

# APPROVED ORGANIZATIONAL STRUCTURE 2018/19

# MAYOR'S OFFICE ORGANOGRAM

### ORGANOGRAM- OFFICE OF THE MAYOR/CHIEF WHIP/SPEAKER



## MUNICIPAL MANAGER'S OFFICE ORGANOGRAM

### ORGANOGRAMS - MUNICIPAL MANAGER'S OFFICE DIVISION



### **ORGANOGRAM- COMMUNICATION DIVISION**



### TECHNICAL SERVICES OFFICE ORGANOGRANI

### **ORGANOGRAMS - MANAGER TECHNICAL SERVICES**









### **DIVISION: WATER & SANITATION (CONTINUED)**







### SOCIAL & COMMUNITY SERVICES ORGANOGRAM





### **DIVISION: SPORTS ARTS AND CULTURE**











### PLANNIG & FONDING OFFICE ORGANICANIAN



### **DIVISION: LOCAL ECONOMIC DEVELOPMENT**



### **DIVISION: TOWN PLANNING & HOUSING**





### Office of Corporate Organical

### **DEPARTMENT: CORPORATE SERVICES**



### **INFROMATION TECHNOLOGY DIVISION**



### **DIVISION: COUNCIL ADMIN**



### **DIVISION: COUNCIL ADMINISTRATION DIVISIONAL MANAGER COUNCIL ADMINISTRATION (PL01) SENIOR ADMIN OFFICER RECORDS (PL04)** VACANT **RECORDS CLERK (PL07)** ASSISTANT RECORDS CLERK X 2(PL08) VACANT X1 **MESSENGER (PL15)** VACANT **OFFICE ASSISTANT (PL14)**

### **DIVISION COUNCIL ADMINISTRATION (CONTINUED)**



### **DIVISION: HUMAN RESOURCES MANAGEMENT**



### **DIVISION: HUMAN RESOURCES DEVELOPMENT**

DIVISIONAL MANAGER HUMAN
RESOURCES DEVELOPMENT
(PL01)

SKILLS DEVELOPMENT
FACILITATOR (PL04)