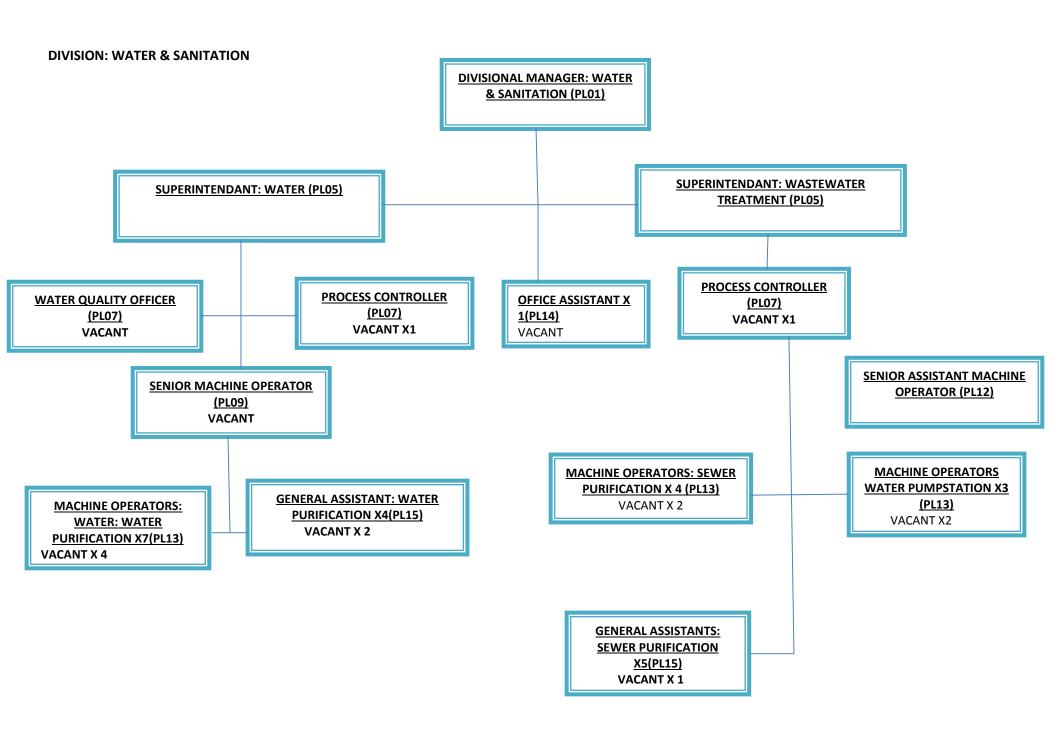

### **ORGANOGRAMS - MANAGER TECHNICAL SERVICES**

### **DIVISION: WATER & SANITATION (CONTINUED)**