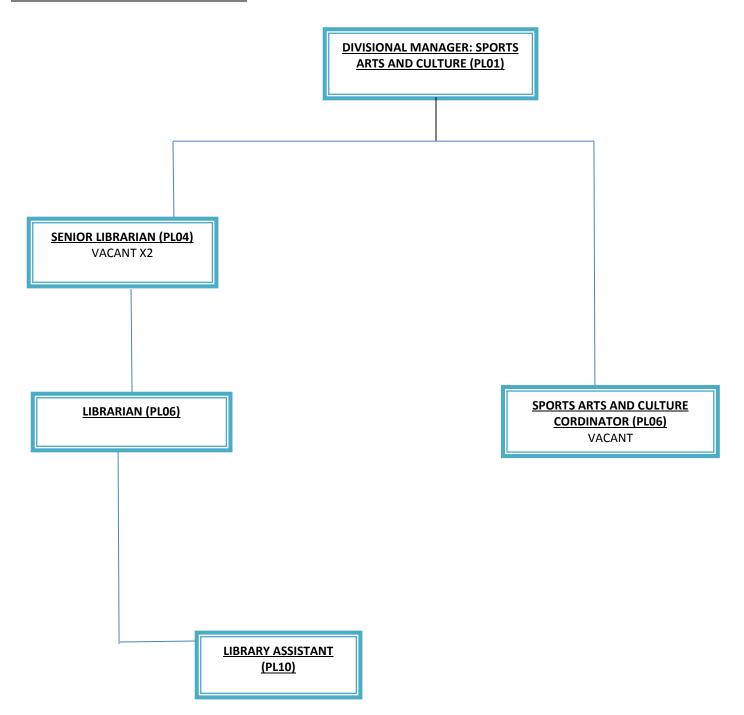

# APPROVED ORGANIZATIONAL STRUCTURE 2018/19

# MAYOR'S OFFICE ORGANOGRAM

### ORGANOGRAM- OFFICE OF THE MAYOR/CHIEF WHIP/SPEAKER



## MUNICIPAL MANAGER'S OFFICE ORGANOGRAM

### ORGANOGRAMS - MUNICIPAL MANAGER'S OFFICE DIVISION



### **ORGANOGRAM- COMMUNICATION DIVISION**



### TECHNICAL SERVICES OFFICE ORGANOGRANI

### **ORGANOGRAMS - MANAGER TECHNICAL SERVICES**









### **DIVISION: WATER & SANITATION (CONTINUED)**







### SOCIAL & COMMUNITY SERVICES ORGANOGRAM





### **DIVISION: SPORTS ARTS AND CULTURE**











### PLANNIG & FONDING OFFICE ORGANICANIAN



### **DIVISION: LOCAL ECONOMIC DEVELOPMENT**



### **DIVISION: TOWN PLANNING & HOUSING**





### Office of Corporate Organical

### **DEPARTMENT: CORPORATE SERVICES**



### **INFROMATION TECHNOLOGY DIVISION**



### **DIVISION: COUNCIL ADMIN**



### **DIVISION: COUNCIL ADMINISTRATION DIVISIONAL MANAGER COUNCIL ADMINISTRATION (PL01) SENIOR ADMIN OFFICER RECORDS (PL04)** VACANT **RECORDS CLERK (PL07)** ASSISTANT RECORDS CLERK X 2(PL08) VACANT X1 **MESSENGER (PL15)** VACANT **OFFICE ASSISTANT (PL14)**

### **DIVISION COUNCIL ADMINISTRATION (CONTINUED)**



### **DIVISION: HUMAN RESOURCES MANAGEMENT**



### **DIVISION: HUMAN RESOURCES DEVELOPMENT**

DIVISIONAL MANAGER HUMAN
RESOURCES DEVELOPMENT
(PL01)

SKILLS DEVELOPMENT
FACILITATOR