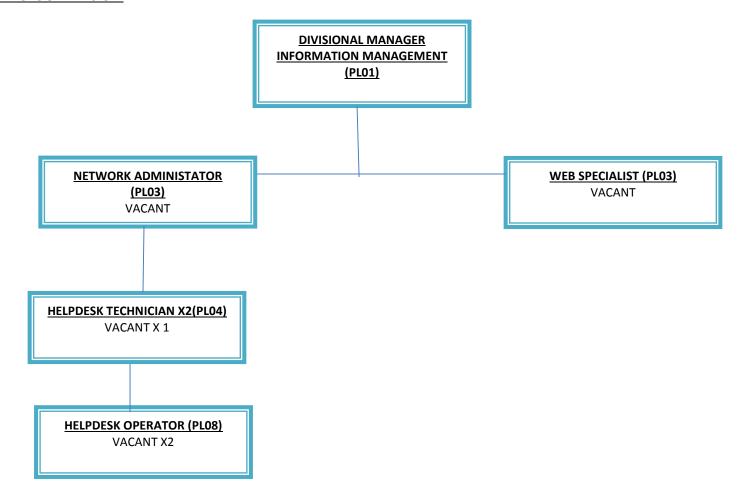

# APPROVED ORGANIZATIONAL STRUCTURE 2018/19

# MAYOR'S OFFICE ORGANOGRAM

### ORGANOGRAM- OFFICE OF THE MAYOR/CHIEF WHIP/SPEAKER



## MUNICIPAL MANAGER'S OFFICE ORGANOGRAM

### ORGANOGRAMS - MUNICIPAL MANAGER'S OFFICE DIVISION



### **ORGANOGRAM- COMMUNICATION DIVISION**



### TECHNICAL SERVICES OFFICE ORGANOGRANI

### **ORGANOGRAMS - MANAGER TECHNICAL SERVICES**









### **DIVISION: WATER & SANITATION (CONTINUED)**







### SOCIAL & COMMUNITY SERVICES ORGANOGRAM





### **DIVISION: SPORTS ARTS AND CULTURE**











### PLANNIG & FONDING OFFICE ORGANICANIAN



### **DIVISION: LOCAL ECONOMIC DEVELOPMENT**



### **DIVISION: TOWN PLANNING & HOUSING**





### Office of Corporate Organical

### **DEPARTMENT: CORPORATE SERVICES**



### **INFROMATION TECHNOLOGY DIVISION**



### **DIVISION: COUNCIL ADMIN**



### **DIVISION: COUNCIL ADMINISTRATION DIVISIONAL MANAGER COUNCIL ADMINISTRATION (PL01) SENIOR ADMIN OFFICER RECORDS (PL04)** VACANT **RECORDS CLERK (PL07)** ASSISTANT RECORDS CLERK X 2(PL08) VACANT X1 **MESSENGER (PL15)** VACANT **OFFICE ASSISTANT (PL14)**

### **DIVISION COUNCIL ADMINISTRATION (CONTINUED)**



### **DIVISION: HUMAN RESOURCES MANAGEMENT**



### **DIVISION: HUMAN RESOURCES DEVELOPMENT**

DIVISIONAL MANAGER HUMAN
RESOURCES DEVELOPMENT
(PL01)

SKILLS DEVELOPMENT
FACILITATOR (PL04)

### **CORPORATE SERVICES**



## BUDGET & TREASURY ORGANOGRAM









### **DIVISION ASSETS MANAGEMENT**



### **DIVISION BUDGET & REPORTING**