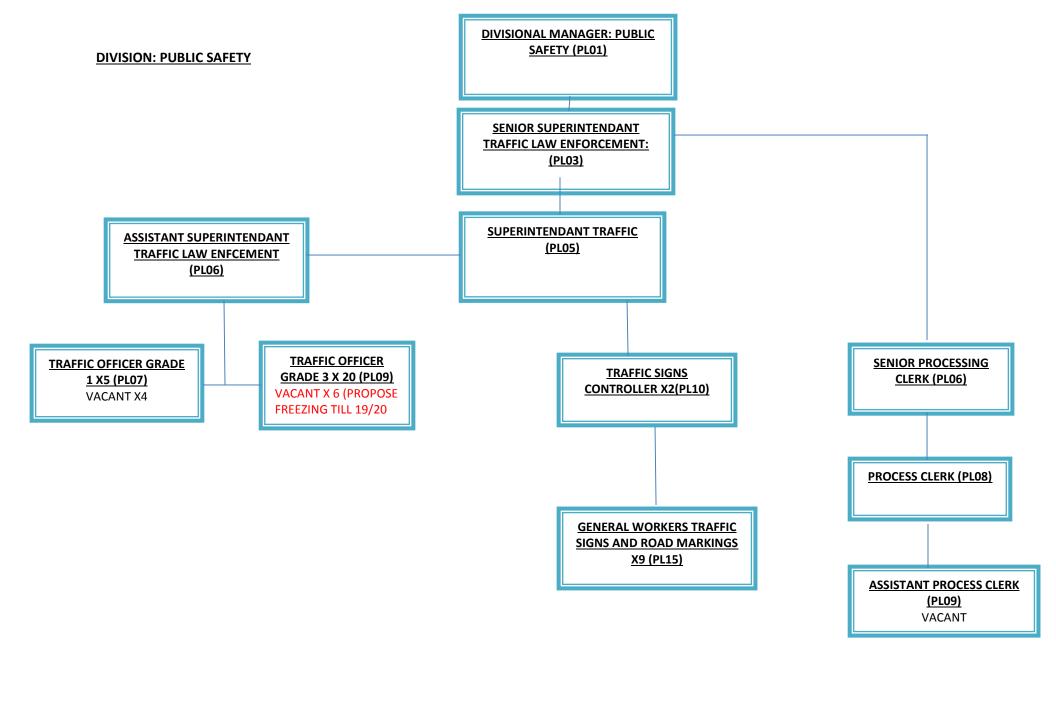

### TECHNICAL SERVICES OFFICE ORGANOGRANI

### **ORGANOGRAMS - MANAGER TECHNICAL SERVICES**