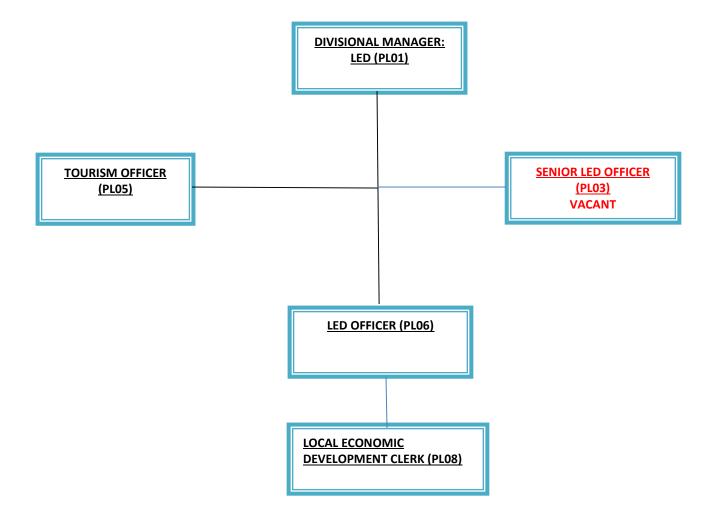

# APPROVED ORGANIZATIONAL STRUCTURE 2018/19

# MAYOR'S OFFICE ORGANOGRAM

### ORGANOGRAM- OFFICE OF THE MAYOR/CHIEF WHIP/SPEAKER



## MUNICIPAL MANAGER'S OFFICE ORGANOGRAM

### ORGANOGRAMS - MUNICIPAL MANAGER'S OFFICE DIVISION



### **ORGANOGRAM- COMMUNICATION DIVISION**



### TECHNICAL SERVICES OFFICE ORGANOGRANI

### **ORGANOGRAMS - MANAGER TECHNICAL SERVICES**









### **DIVISION: WATER & SANITATION (CONTINUED)**







### SOCIAL & COMMUNITY SERVICES ORGANOGRAM





### **DIVISION: SPORTS ARTS AND CULTURE**











### PLANNIG & FONDING OFFICE ORGANICANIAN



### **DIVISION: LOCAL ECONOMIC DEVELOPMENT**



### **DIVISION: TOWN PLANNING & HOUSING**





### Office of Corporate Organical

### **DEPARTMENT: CORPORATE SERVICES**



### **INFROMATION TECHNOLOGY DIVISION**



### **DIVISION: COUNCIL ADMIN**



### **DIVISION: COUNCIL ADMINISTRATION DIVISIONAL MANAGER COUNCIL ADMINISTRATION (PL01) SENIOR ADMIN OFFICER RECORDS (PL04)** VACANT **RECORDS CLERK (PL07)** ASSISTANT RECORDS CLERK X 2(PL08) VACANT X1 **MESSENGER (PL15)** VACANT **OFFICE ASSISTANT (PL14)**

### **DIVISION COUNCIL ADMINISTRATION (CONTINUED)**



### **DIVISION: HUMAN RESOURCES MANAGEMENT**



### **DIVISION: HUMAN RESOURCES DEVELOPMENT**

DIVISIONAL MANAGER HUMAN
RESOURCES DEVELOPMENT
(PL01)

SKILLS DEVELOPMENT
FACILITATOR (PL04)

### **CORPORATE SERVICES**



## BUDGET & TREASURY ORGANOGRAM









### **DIVISION ASSETS