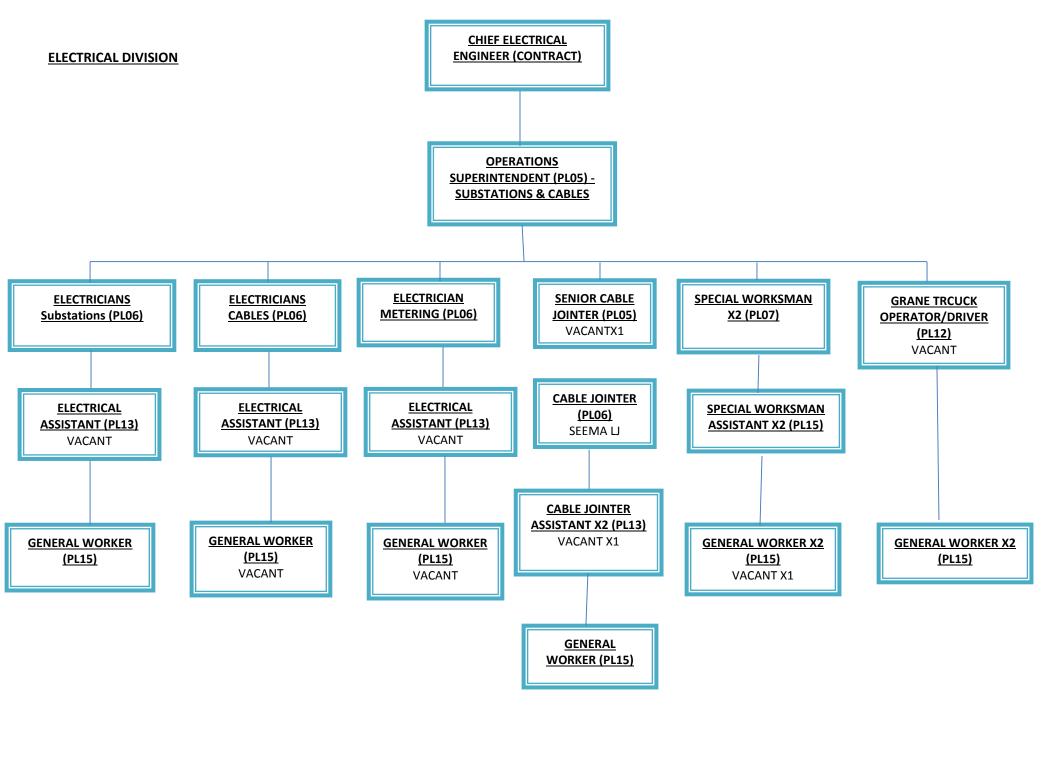

# APPROVED ORGANIZATIONAL STRUCTURE 2018/19

# MAYOR'S OFFICE ORGANOGRAM

### ORGANOGRAM- OFFICE OF THE MAYOR/CHIEF WHIP/SPEAKER



## MUNICIPAL MANAGER'S OFFICE ORGANOGRAM

### ORGANOGRAMS - MUNICIPAL MANAGER'S OFFICE DIVISION



### **ORGANOGRAM- COMMUNICATION DIVISION**



### TECHNICAL SERVICES OFFICE ORGANOGRANI

### **ORGANOGRAMS - MANAGER TECHNICAL SERVICES**









### **DIVISION: WATER & SANITATION (CONTINUED)**







### SOCIAL & COMMUNITY SERVICES ORGANOGRAM





### **DIVISION: SPORTS ARTS AND CULTURE**











### PLANNIG & FONDING OFFICE ORGANICANIAN



### **DIVISION: LOCAL ECONOMIC DEVELOPMENT**



### **DIVISION: TOWN PLANNING & HOUSING**





### Office of Corporate Organical

### **DEPARTMENT: CORPORATE SERVICES**



### **INFROMATION TECHNOLOGY DIVISION**



### **DIVISION: COUNCIL ADMIN**



### **DIVISION: COUNCIL ADMINISTRATION DIVISIONAL MANAGER COUNCIL ADMINISTRATION (PL01) SENIOR ADMIN OFFICER RECORDS (PL04)** VACANT **RECORDS CLERK (PL07)** ASSISTANT RECORDS CLERK X 2(PL08) VACANT X1 **MESSENGER (PL15)** VACANT **OFFICE ASSISTANT (PL14)**

### **DIVISION COUNCIL ADMINISTRATION (CONTINUED)**



### **DIVISION: HUMAN RESOURCES MANAGEMENT**



### **DIVISION: HUMAN RESOURCES DEVELOPM