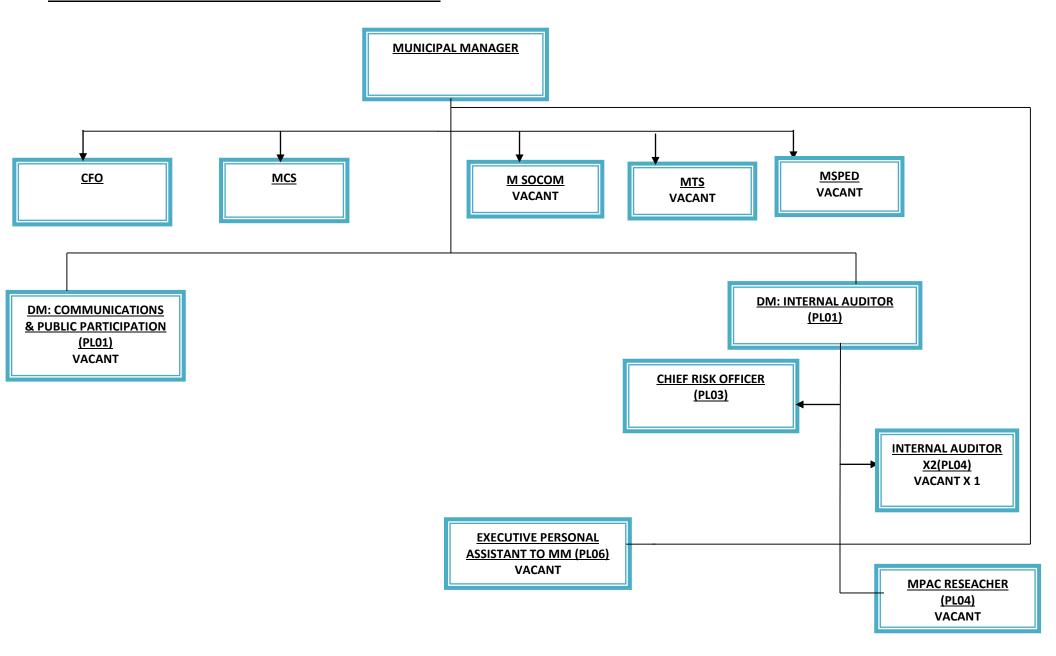

## MUNICIPAL MANAGER'S OFFICE ORGANOGRAM

### ORGANOGRAMS - MUNICIPAL MANAGER'S OFFICE DIVISION