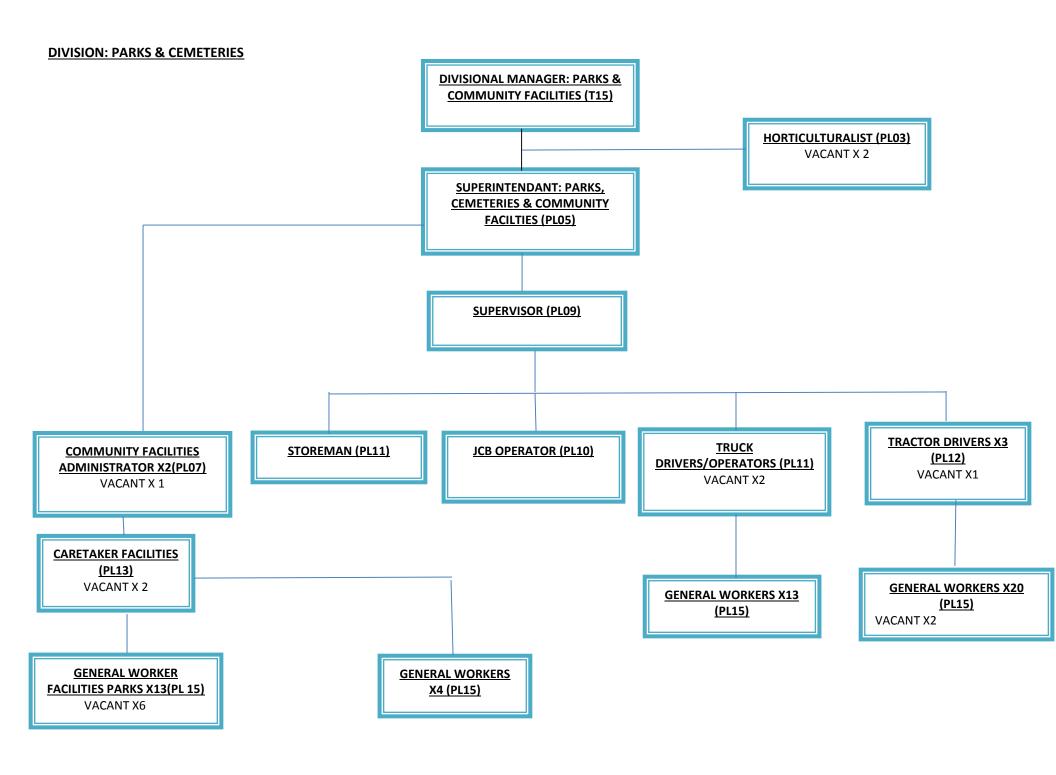

# APPROVED ORGANIZATIONAL STRUCTURE 2018/19

# MAYOR'S OFFICE ORGANOGRAM

### ORGANOGRAM- OFFICE OF THE MAYOR/CHIEF WHIP/SPEAKER



## MUNICIPAL MANAGER'S OFFICE ORGANOGRAM

### ORGANOGRAMS - MUNICIPAL MANAGER'S OFFICE DIVISION



### **ORGANOGRAM- COMMUNICATION DIVISION**



### TECHNICAL SERVICES OFFICE ORGANOGRANI

### **ORGANOGRAMS - MANAGER TECHNICAL SERVICES**









### **DIVISION: WATER & SANITATION (CONTINUED)**







### SOCIAL & COMMUNITY SERVICES ORGANOGRAM





### **DIVISION: SPORTS ARTS AND CULTURE**











### PLANNIG & FONDING OFFICE ORGANICANIAN



### **DIVISION: LOCAL ECONOMIC DEVELOPMENT**



### **DIVISION: TOWN PLANNING & HOUSING**





### Office of Corporate Organical

### **DEPARTMENT: CORPORATE SERVICES**



### **INFROMATION TECHNOLOGY DIVISION**



### **DIVISION: COUNCIL ADMIN**



### **DIVISION: COUNCIL ADMINISTRATION DIVISIONAL MANAGER COUNCIL ADMINISTRATION (PL01) SENIOR ADMIN OFFICER RECORDS (PL04)** VACANT **RECORDS CLERK (PL07)** ASSISTANT RECORDS CLERK X 2(PL08) VACANT X1 **MESSENGER (PL15)** VACANT **OFFICE ASSISTANT (PL14)**

### **DIVISION COUNCIL ADMINISTRATION (CONTINUED)**



### **DIVISION: HUMAN RESOURCES MANAGEMENT**



### **DIVISION: HUMAN RESOURCES DEVELOPMENT**

DIVISIONAL MANAGER HUMAN
RESOURCES DEVELO