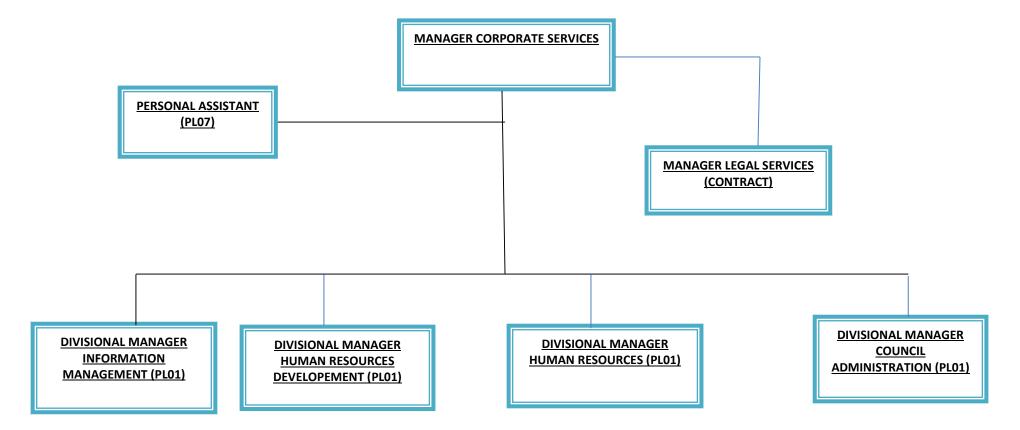

# APPROVED ORGANIZATIONAL STRUCTURE 2018/19

# MAYOR'S OFFICE ORGANOGRAM

### ORGANOGRAM- OFFICE OF THE MAYOR/CHIEF WHIP/SPEAKER



## MUNICIPAL MANAGER'S OFFICE ORGANOGRAM

### ORGANOGRAMS - MUNICIPAL MANAGER'S OFFICE DIVISION



### **ORGANOGRAM- COMMUNICATION DIVISION**



### TECHNICAL SERVICES OFFICE ORGANOGRANI

### **ORGANOGRAMS - MANAGER TECHNICAL SERVICES**









### **DIVISION: WATER & SANITATION (CONTINUED)**







### SOCIAL & COMMUNITY SERVICES ORGANOGRAM





### **DIVISION: SPORTS ARTS AND CULTURE**











### PLANNIG & FONDING OFFICE ORGANICANIAN



### **DIVISION: LOCAL ECONOMIC DEVELOPMENT**



### **DIVISION: TOWN PLANNING & HOUSING**





### Office of Corporate Organical

### **DEPARTMENT: CORPORATE SERVICES**



### **INFROMATION TECHNOLOGY DIVISION**



### **DIVISION: COUNCIL ADMIN**



### **DIVISION: COUNCIL ADMINISTRATION DIVISIONAL MANAGER COUNCIL ADMINISTRATION (PL01) SENIOR ADMIN OFFICER RECORDS (PL04)** VACANT **RECORDS CLERK (PL07)** ASSISTANT RECORDS CLERK X 2(PL08) VACANT X1 **MESSENGER (PL15)** VACANT **OFFICE ASSISTANT (PL14)**

### **DIVISION COUNCIL ADMINISTRATION (CONTINUED)**



### **DIVISION: HUMAN RESOURCES MANAGEMENT**



### **DIVISION: HUMAN RESOURCES DEVELOPMENT**

DIVISIONAL MANAGER HUMAN
RESOURCES DEVELOPMENT
(PL01)

SKILLS DEVELOPMENT
FACILITATOR (PL04)

### **CORPORATE SERVICES**



## BUDGET & TREASURY ORGANOGRAM









### **DIVISION ASSETS MANAGEMENT**



### **DIVISION BUDGET & REPORTING**