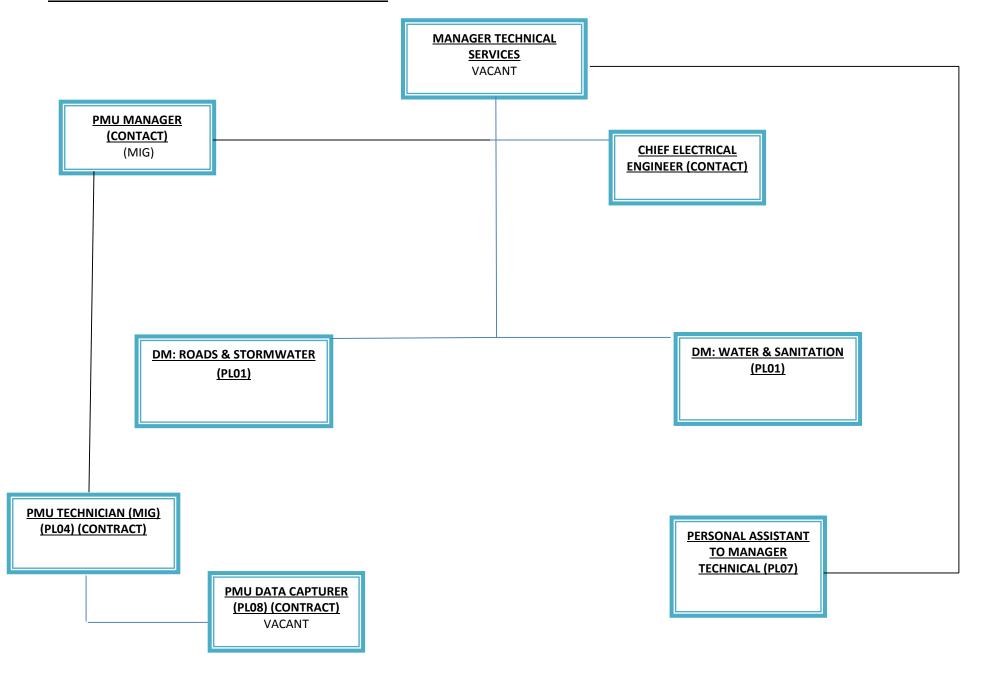

### TECHNICAL SERVICES OFFICE ORGANOGRANI

### **ORGANOGRAMS - MANAGER TECHNICAL SERVICES**