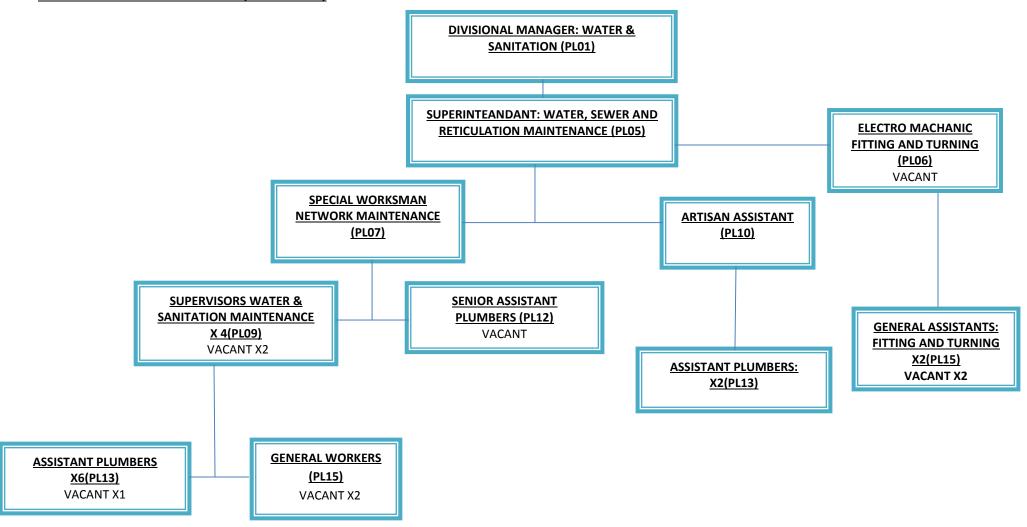

# APPROVED ORGANIZATIONAL STRUCTURE 2018/19

# MAYOR'S OFFICE ORGANOGRAM

### ORGANOGRAM- OFFICE OF THE MAYOR/CHIEF WHIP/SPEAKER



## MUNICIPAL MANAGER'S OFFICE ORGANOGRAM

### ORGANOGRAMS - MUNICIPAL MANAGER'S OFFICE DIVISION



### **ORGANOGRAM- COMMUNICATION DIVISION**



### TECHNICAL SERVICES OFFICE ORGANOGRANI

### **ORGANOGRAMS - MANAGER TECHNICAL SERVICES**









### **DIVISION: WATER & SANITATION (CONTINUED)**







### SOCIAL & COMMUNITY SERVICES ORGANOGRAM





### **DIVISION: SPORTS ARTS AND CULTURE**











### PLANNIG & FONDING OFFICE ORGANICANIAN



### **DIVISION: LOCAL ECONOMIC DEVELOPMENT**



### **DIVISION: TOWN PLANNING & HOUSING**





### Office of Corporate Organical

### **DEPARTMENT: CORPORATE SERVICES**



### **INFROMATION TECHNOLOGY DIVISION**



### **DIVISION: COUNCIL ADMIN**



### **DIVISION: COUNCIL ADMINISTRATION DIVISIONAL MANAGER COUNCIL ADMINISTRATION (PL01) SENIOR ADMIN OFFICER RECORDS (PL04)** VACANT **RECORDS CLERK (PL07)** ASSISTANT RECORDS CLERK X 2(PL08) VACANT X1 **MESSENGER (PL15)** VACANT **OFFICE ASSISTANT (PL14)**

### **DIVISION COUNCIL ADMINISTRATION (CONTINUED)**



### **DIVISION: HUMAN RESOURCES MANAGEMENT**



### **DIVISION: HUMAN RESOURCES DEVE