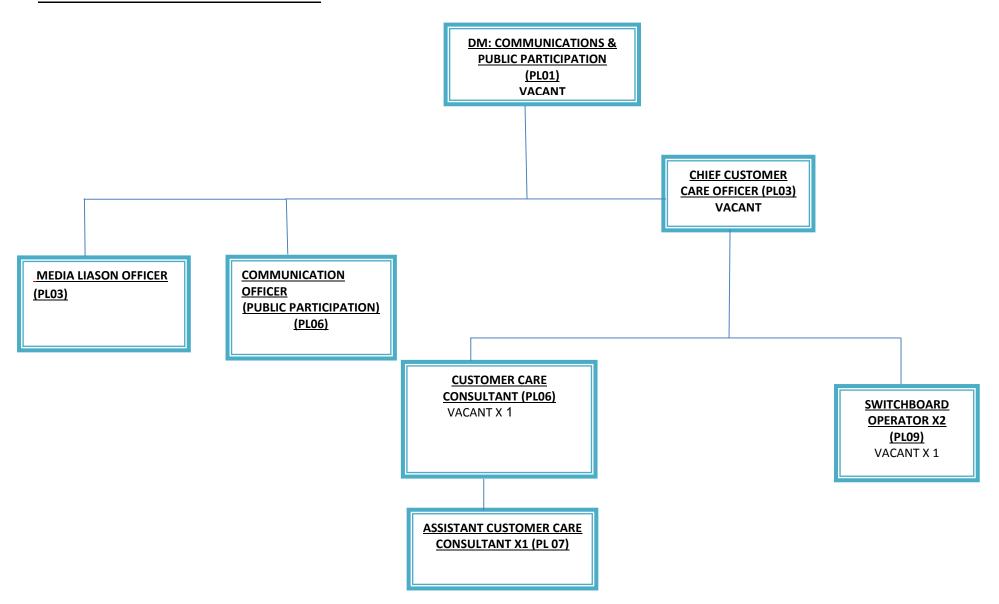

# APPROVED ORGANIZATIONAL STRUCTURE 2018/19

# MAYOR'S OFFICE ORGANOGRAM

### ORGANOGRAM- OFFICE OF THE MAYOR/CHIEF WHIP/SPEAKER



## MUNICIPAL MANAGER'S OFFICE ORGANOGRAM

### ORGANOGRAMS - MUNICIPAL MANAGER'S OFFICE DIVISION



### **ORGANOGRAM- COMMUNICATION DIVISION**



### TECHNICAL SERVICES OFFICE ORGANOGRANI

### **ORGANOGRAMS - MANAGER TECHNICAL SERVICES**









### **DIVISION: WATER & SANITATION (CONTINUED)**







### SOCIAL & COMMUNITY SERVICES ORGANOGRAM





### **DIVISION: SPORTS ARTS AND CULTURE**











### PLANNIG & FONDING OFFICE ORGANICANIAN



### **DIVISION: LOCAL ECONOMIC DEVELOPMENT**



### **DIVISION: TOWN PLANNING & HOUSING**





### Office of Corporate Organical

### **DEPARTMENT: CORPORATE SERVICES**



### **INFROMATION TECHNOLOGY DIVISION**



### **DIVISION: COUNCIL ADMIN**



### **DIVISION: COUNCIL ADMINISTRATION DIVISIONAL MANAGER COUNCIL ADMINISTRATION (PL01) SENIOR ADMIN OFFICER RECORDS (PL04)** VACANT **RECORDS CLERK (PL07)** ASSISTANT RECORDS CLERK X 2(PL08) VACANT X1 **MESSENGER (PL15)** VACANT **OFFICE ASSIST